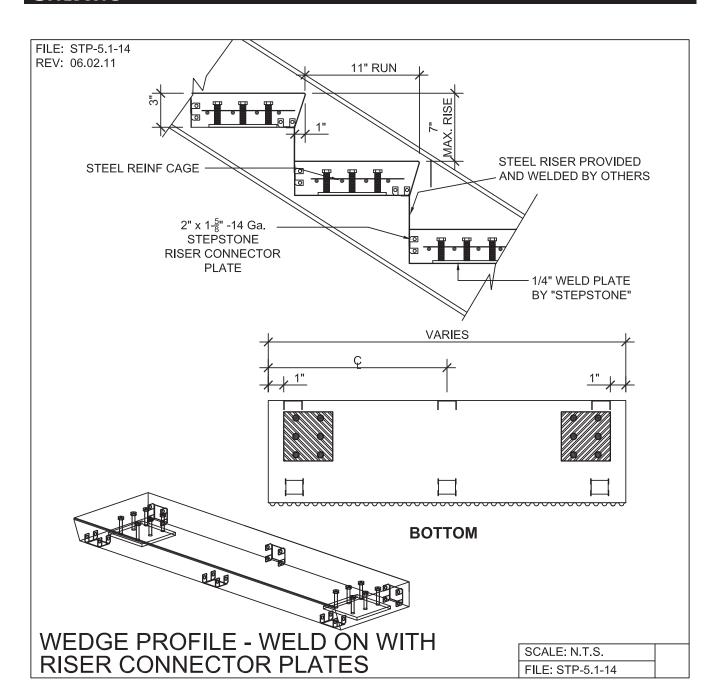

Detail

CALARC<sup>®</sup> DIVISION

**Steptread Series** 

Long Span Steptread System - Connection Detail

PRECAST CONCRETE TREADS AND LANDINGS SHOWN ON PLANS SHALL BE FROM THE LONG SPAN "STEPTREAD" SYSTEM BY "STEPSTONE, INC." OF GARDENA, CA FOR STEEL CONSTRUCTION. THE MANUFACTURER IS TO SUPPLY ALL PRECAST CONCRETE "STEPTREAD" SYSTEM PARTS, FEATURING BOTTOM WELD PLATES FOR WELD-ON CONNECTIONS. ALL REINFORCING AND CONNECTION PLATES WILL BE ZINC PLATED. ONLY ITEMS NOTED AS BY "STEPSTONE, INC." WILL BE FURNISHED BY "STEPSTONE, INC." SUCH ITEMS ARE TO BE INSTALLED BY OTHERS. Page 46-LS